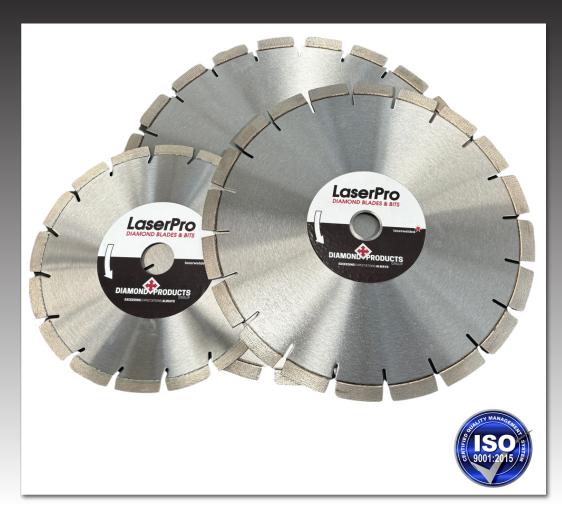

## **ADVANTAGES:**

LaserPro Core Splitting Blade Laser Welded

ARIX Diamond Technology

Cuts up to 30% faster

Silence Blades offering a significant drop ( -dB 6.3 )

Blades are suitable for both Manual and Automatic core saws

## Diamond Products LaserPro Core Splitting Blades

Our goal is to provide customers with lowest cost and highest productivity especially in extremely hard core. The unique ARIX technology used delivers unmatched performance.

All Blades are available in standard and silents centres Ultra Silent.

**EXCEEDING EXPECTATIONS ALWAYS** 

Tel: +27 (0) 11 552-8310 int Tel: 0861 75 75 75 Fax: +27 (0) 11 552 8312 E-mail: info@diamondpc.co.za www.diamondpc.co.za