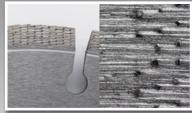

## **ADVANTAGES:**

LaserPro Core Splitting Blade Laser Welded

ARIX Diamond Technology

Cuts up to 30% faster

Silence Blades offering a significant drop ( -dB 6.3 )

Blades are suitable for both Manual and Automatic core saws

## Diamond Products LaserPro Core Splitting Blades

Our goal is to provide customers with lowest cost and highest productivity especially in extremely hard core. The unique ARIX technology used delivers unmatched performance.