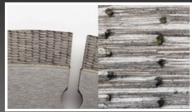

## **ADVANTAGES:**

LaserPro Core Splitting Blade Laser Welded

ARIX Diamond Technology

Cuts up to 30% faster

Silence Blades offering a significant drop ( -dB 6.3 )

Blades are suitable for both Manual and Automatic core saws

## Diamond Products LaserPro Core Splitting Blades

Our goal is to provide customers with lowest cost and highest productivity especially in extremely hard core. The unique ARIX technology used delivers unmatched performance.